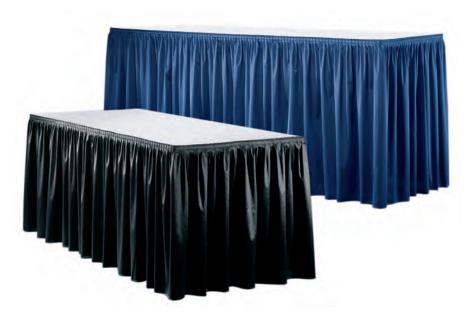

#### **BOOTH EQUIPMENT**

Each 10' x 10' booth will be set with:

**Bronze, Silver and Gold exhibitors** will receive 8' high blue back drape, 3' high blue side dividers, one 6' x 30" blue skirted table, two side chairs, one corrugated wastebasket and one booth identification sign.

**Platinum exhibitors** will receive 8' high blue back drape, 3' high blue side dividers, two 6' x 30" blue skirted tables, four side chairs, two corrugated wastebaskets and one booth identification sign.