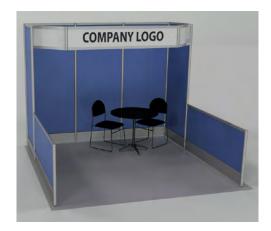

#### **BOOTH EQUIPMENT**

Each 10' x 10' booth will be set with:

**Bronze, Silver and Gold exhibitors** will receive 8' high blue back drape, 3' high blue side dividers, one 6' x 30" blue skirted table, two side chairs, one corrugated wastebasket and one booth identification sign.