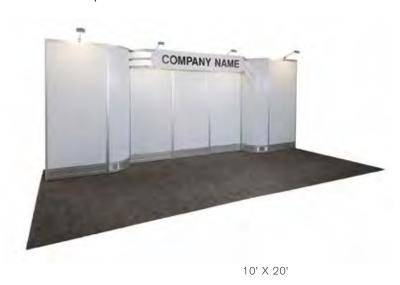

#### **BOOTH EQUIPMENT**

Each 10' x 10' booth will be set with:

**Bronze, Silver and Gold exhibitors** will receive 8' high blue back drape, 3' high blue side dividers, one 6' x 30" blue skirted table, two side chairs, one corrugated wastebasket and one booth identification sign.

**Platinum exhibitors** will receive 8' high blue back drape, 3' high blue side dividers, two 6' x 30" blue skirted tables, four side chairs, two corrugated wastebaskets and one booth identification sign.