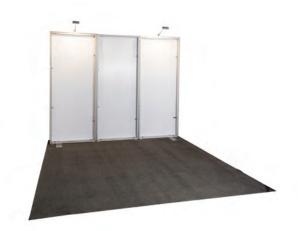

#### **BOOTH EQUIPMENT**

Each 10' x 10' booth will be set with:

**Bronze, Silver and Gold exhibitors** will receive 8' high blue back drape, 3' high blue side dividers, one 6' x 30" blue skirted table, two side chairs, one corrugated wastebasket and one booth identification sign.

**Platinum exhibitors** will receive 8' high blue back drape, 3' high blue side dividers, two 6' x 30" blue skirted tables, four side chairs, two corrugated wastebaskets and one booth identification sign.