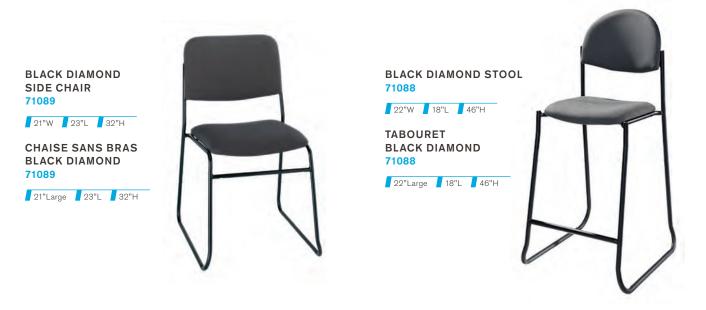

#### **BOOTH EQUIPMENT**

Each 10' x 10' booth will be set with:

**Bronze, Silver and Gold exhibitors** will receive 8' high blue back drape, 3' high blue side dividers, one 6' x 30" blue skirted table, two side chairs, one corrugated wastebasket and one booth identification sign.

**Platinum exhibitors** will receive 8' high blue back drape, 3' high blue side dividers, two 6' x 30" blue skirted tables, four side chairs, two corrugated wastebaskets and one booth identification sign.