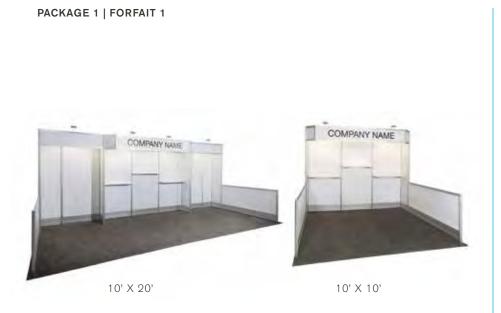

#### **BOOTH EQUIPMENT**

Each 10' x 10' booth will be set with:

**Bronze, Silver and Gold exhibitors** will receive 8' high blue back drape, 3' high blue side dividers, one 6' x 30" blue skirted table, two side chairs, one corrugated wastebasket and one booth identification sign.

**Platinum exhibitors** will receive 8' high blue back drape, 3' high blue side dividers, two 6' x 30" blue skirted tables, four side chairs, two corrugated wastebaskets and one booth identification sign.