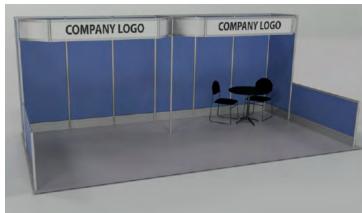

**Platinum exhibitors** will receive 8' high blue back drape, 3' high blue side dividers, two 6' x 30" blue skirted tables, four side chairs, two corrugated wastebaskets and one booth identification sign.