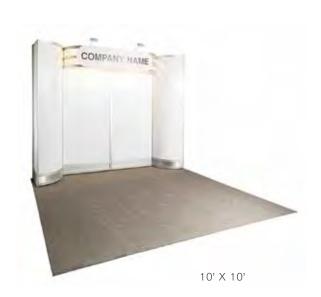

#### **BOOTH EQUIPMENT**

Each 10' x 10' booth will be set with:

**Bronze, Silver and Gold exhibitors** will receive 8' high blue back drape, 3' high blue side dividers, one 6' x 30" blue skirted table, two side chairs, one corrugated wastebasket and one booth identification sign.

**Platinum exhibitors** will receive 8' high blue back drape, 3' high blue side dividers, two 6' x 30" blue skirted tables, four side chairs, two corrugated wastebaskets and one booth identification sign.