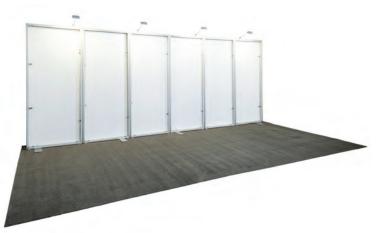

#### **BOOTH EQUIPMENT**

Each 10' x 10' booth will be set with:

**Bronze, Silver and Gold exhibitors** will receive 8' high blue back drape, 3' high blue side dividers, one 6' x 30" blue skirted table, two side chairs, one corrugated wastebasket and one booth identification sign.

**Platinum exhibitors** will receive 8' high blue back drape, 3' high blue side dividers, two 6' x 30" blue skirted tables, four side chairs, two corrugated wastebaskets and one booth identification sign.